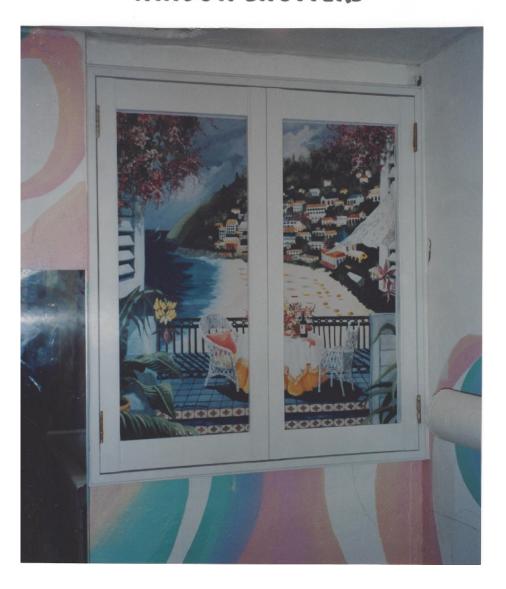

table

Shari and Dan

Shari & Dan Bohlmann

"New York Glitter" o Private Reserve Select Chardonnay



ALC, 12,5% BY VOL

"New York Glitter" was created by World Renowned artist Shari Bohlmann and is marketed around the globe under her pseudonym "Roxy" a Shari's rare and col-lectable art is available at Galleries or by

"Roxy" o private reserve wine series reflects a commitment to value and quality. This special bottling was cellared at the SharDan wine cellars and is offered to our select distinguished connoisseurs as a limited edition collectable

Shari and Dan

Shari & Dan Bohlmann

#### **Screen saver**



# **Casino Chips Design**



#### **T-Shirts**

# T-SHIRT DESIGNS





# Magnets



#### **Posters Design**





# **Puzzles**













## **Window Shutters**

# WINDOW SHUTTERS



#### **Clothing design**