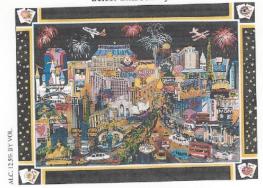

# SAMPLE WINE LABELS

"LAS VEGAS GOLD" @ Private Reserve Select Chardonnay

Original art by Shari Bohlmann

"Las Vegas Gold"o was created by World Renowned artist Shari Bohlmann and is marketed around the globe under her pseudonym "Roxy" a Shari's rure and col-lectable art is available at Galleries or by

"Roxy" a private reserve wine series reflects a commitment to value and quality. This special bottling was cellured at the SharDan wine cellars and is offered to our select distinguished connoisseurs as a limited edition cellectable

Shari and Dan

Shari & Dan Bohlmann

"New York Glitter" o Private Reserve Select Chardonnay

ALC, 12,5% BY VOL

"New York Glitter" was created by World Renowned artist Shari Bohlmann and is marketed around the globe under her pseudonym "Roxy" a Shari's rare and col-lectable art is available at Galleries or by

"Roxy" o private reserve wine series reflects a commitment to value and quality. This special bottling was cellared at the SharDan wine cellars and is offered to our select distinguished connoisseurs as a limited edition collectable