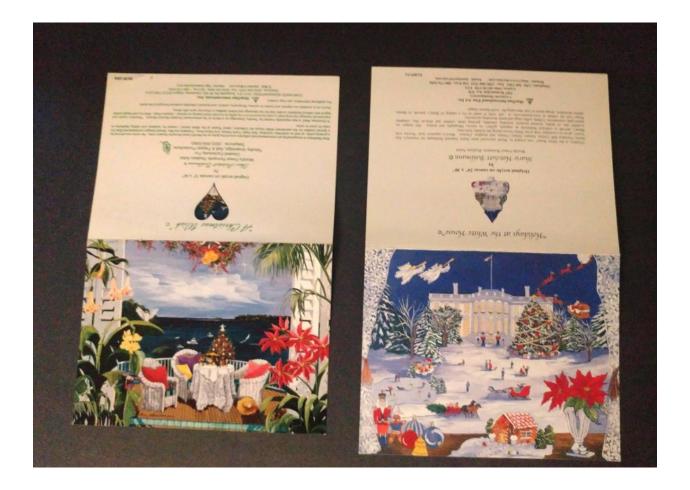

#### **LICENSING**





## **TSHIRT MILLION\$ RAGS**

#### **CALENDAR**











#### **CAMERA**



ALL IMAGES IN ALL CATEGORIES ARE AVAILABLE FOR LICENSING.

**CD** Cover



# Coffee mugs & water bottle



ALL IMAGES IN ALL CATEGORIES ARE AVAILABLE FOR LICENSING.

Clock



#### **Deco Tile**



#### **Menu Covers**





# **Dinner plates**







# **Designer clothing**



# **Greetings Cards**









#### **Idea Stick Tile**



#### **Wine Labels**

# SAMPLE WINE LABELS

"LAS VEGAS GOLD" @ Private Reserve Select Chardonnay



Original art by Shari Bohlmann

"Las Vegas Gold"o was created by World Renowned artist Shari Bohlmann and is marketed around the globe under her pseudonym "Roxy" a Shari's rure and col-lectable art is available at Galleries or by

"Roxy" a private reserve wine series reflects a commitment to value and quality. This special bottling was cellured at the SharDan wine cellars and is offered to our select distinguished connoisseurs as a limited edition cellectable

Shari and Dan

Shari & Dan Bohlmann

"New York Glitter" o Private Reserve Select Chardonnay



ALC, 12,5% BY VOL

"New York Glitter" was created by World Renowned artist Shari Bohlmann and is marketed ar