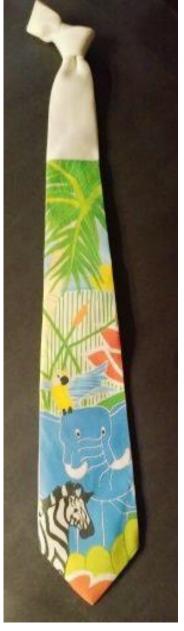

n Bohlmann

"New York Glitter" o Private Reserve Select Chardonnay



ALC, 12,5% BY VOL

"New York Glitter" was created by World Renowned artist Shari Bohlmann and is marketed around the globe under her pseudonym "Roxy" a Shari's rare and col-lectable art is available at Galleries or by

"Roxy" o private reserve wine series reflects a commitment to value and quality. This special bottling was cellared at the SharDan wine cellars and is offered to our select distinguished connoisseurs as a limited edition collectable

Shari and Dan

Shari & Dan Bohlmann

#### **Screen saver**



# **Casino Chips Design**



#### **T-Shirts**

# T-SHIRT DESIGNS





# Magnets



#### **Posters Design**





# **Puzzles**













## **Window Shutters**

# WINDOW SHUTTERS



#### **Clothing design**