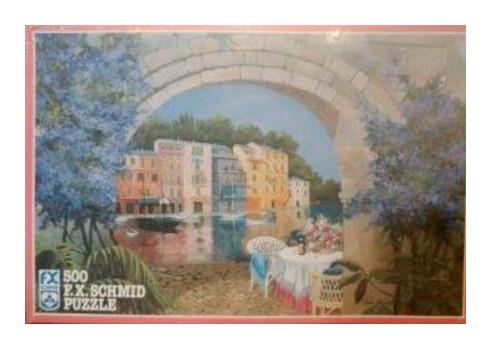

istinguished connoisseurs as a limited edition cellectable

Shari and Dan

Shari & Dan Bohlmann

"New York Glitter" o Private Reserve Select Chardonnay



ALC, 12,5% BY VOL

"New York Glitter" was created by World Renowned artist Shari Bohlmann and is marketed around the globe under her pseudonym "Roxy" a Shari's rare and col-lectable art is available at Galleries or by

"Roxy" o private reserve wine series reflects a commitment to value and quality. This special bottling was cellared at the SharDan wine cellars and is offered to our select distinguished connoisseurs as a limited edition collectable

Shari and Dan

Shari & Dan Bohlmann

#### **Screen saver**



# **Casino Chips Design**



#### **T-Shirts**

# T-SHIRT DESIGNS





# Magnets



#### **Posters Design**





# **Puzzles**













## **Window Shutters**

# WINDOW SHUTTERS



#### **Clothing design**