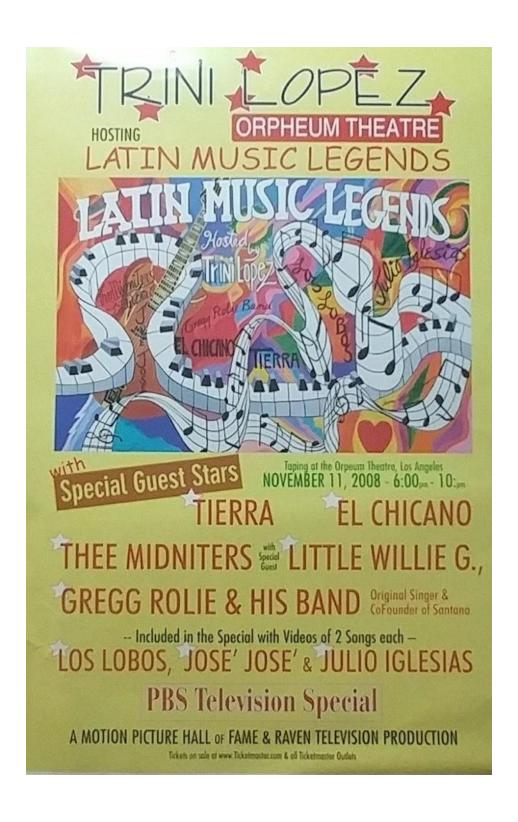

fered to our select distinguished connoisseurs as a limited edition cellectable

Shari and Dan

Shari & Dan Bohlmann

"New York Glitter" o Private Reserve Select Chardonnay



ALC, 12,5% BY VOL

"New York Glitter" was created by World Renowned artist Shari Bohlmann and is marketed around the globe under her pseudonym "Roxy" a Shari's rare and col-lectable art is available at Galleries or by

"Roxy" o private reserve wine series reflects a commitment to value and quality. This special bottling was cellared at the SharDan wine cellars and is offered to our select distinguished connoisseurs as a limited edition collectable

Shari and Dan

Shari & Dan Bohlmann

#### **Screen saver**



# **Casino Chips Design**



#### **T-Shirts**

# T-SHIRT DESIGNS





# Magnets



#### **Posters Design**





# **Puzzles**













## **Window Shutters**

# WINDOW SHUTTERS



#### **Clothing design**