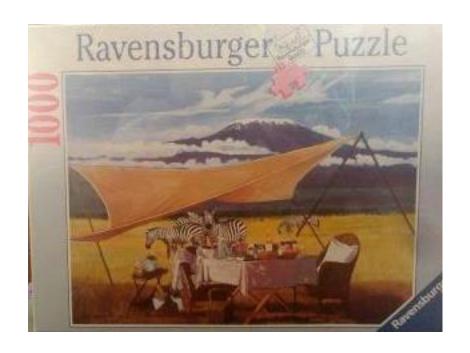

tinguished connoisseurs as a limited edition cellectable

Shari and Dan

Shari & Dan Bohlmann

"New York Glitter" o Private Reserve Select Chardonnay



ALC, 12,5% BY VOL

"New York Glitter" was created by World Renowned artist Shari Bohlmann and is marketed around the globe under her pseudonym "Roxy" a Shari's rare and col-lectable art is available at Galleries or by

"Roxy" o private reserve wine series reflects a commitment to value and quality. This special bottling was cellared at the SharDan wine cellars and is offered to our select distinguished connoisseurs as a limited edition collectable

Shari and Dan

Shari & Dan Bohlmann

#### **Screen saver**



# **Casino Chips Design**



#### **T-Shirts**

# T-SHIRT DESIGNS





# Magnets



#### **Posters Design**





# **Puzzles**













## **Window Shutters**

# WINDOW SHUTTERS



#### **Clothing design**