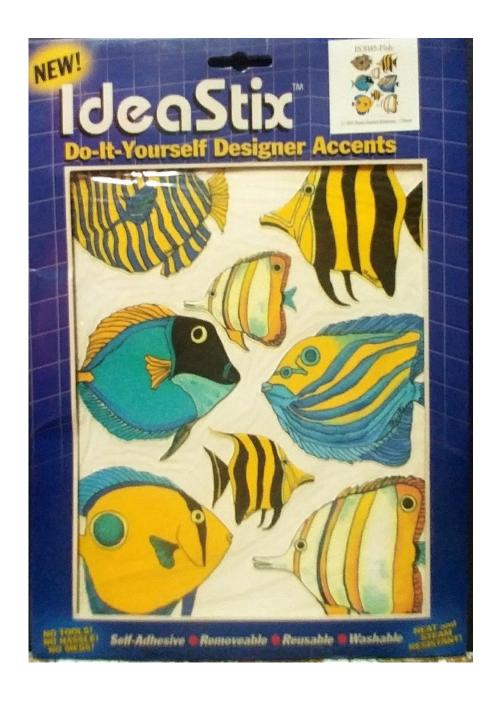

#### **LICENSING**





## **TSHIRT MILLION\$ RAGS**

#### **CALENDAR**











#### **CAMERA**



ALL IMAGES IN ALL CATEGORIES ARE AVAILABLE FOR LICENSING.

**CD** Cover



# Coffee mugs & water bottle



ALL IMAGES IN ALL CATEGORIES ARE AVAILABLE FOR LICENSING.

Clock



#### **Deco Tile**



#### **Menu Covers**





# **Dinner plates**







# **Designer clothing**



# **Greetings Cards**









#### **Idea Stick Tile**



#### **Wine Labels**

# SAMPLE WINE LABELS

"LAS VEGAS GOLD" @ Private Reserve Select Chardonnay



Original art by Shari Bohlmann

"Las Vegas Gold"o was created by World Renowned artist Shari Bohlmann and is marketed around the globe under her pseudonym "Roxy" a Shari's rure and col-lectable art is available at Galleries or by

"Roxy" a private reserve wine series reflects a commitment to value and quality. This special bottling was cellured at the SharDan wine cellars and is offered to our select distinguished connoisseurs as a limited edition cellectable

Shari and Dan

Shari & Dan Bohlmann

"New York Glitter" o Private Reserve Select Chardonnay



ALC, 12,5% BY VOL

"New York Glitter" was created by World Renowned artist Shari Bohlmann and is marketed around the globe under her pseud