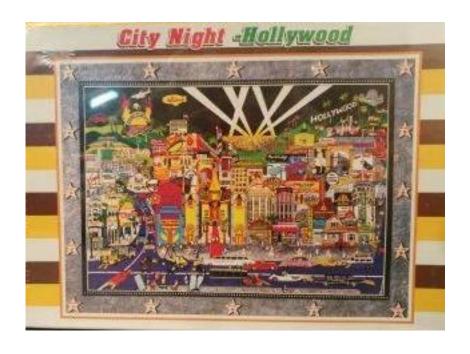

shed connoisseurs as a limited edition cellectable

Shari and Dan

Shari & Dan Bohlmann

"New York Glitter" o Private Reserve Select Chardonnay



ALC, 12,5% BY VOL

"New York Glitter" was created by World Renowned artist Shari Bohlmann and is marketed around the globe under her pseudonym "Roxy" a Shari's rare and col-lectable art is available at Galleries or by

"Roxy" o private reserve wine series reflects a commitment to value and quality. This special bottling was cellared at the SharDan wine cellars and is offered to our select distinguished connoisseurs as a limited edition collectable

Shari and Dan

Shari & Dan Bohlmann

#### **Screen saver**



# **Casino Chips Design**



#### **T-Shirts**

# T-SHIRT DESIGNS





# Magnets



#### **Posters Design**





# **Puzzles**













## **Window Shutters**

# WINDOW SHUTTERS



#### **Clothing design**