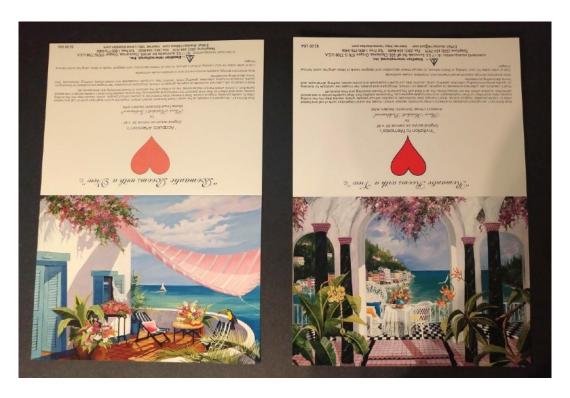

#### **LICENSING**





## **TSHIRT MILLION\$ RAGS**

#### **CALENDAR**











#### **CAMERA**



ALL IMAGES IN ALL CATEGORIES ARE AVAILABLE FOR LICENSING.

**CD** Cover



# Coffee mugs & water bottle



ALL IMAGES IN ALL CATEGORIES ARE AVAILABLE FOR LICENSING.

Clock



#### **Deco Tile**



#### **Menu Covers**





# **Dinner plates**







# **Designer clothing**



# **Greetings Cards**









#### **Idea Stick Tile**



#### **Wine Labels**

# SAMPLE WINE LABELS

"LAS VEGAS GOLD" @ Private Reserve Select Chardonnay



Original art by Shari Bohlmann

"Las Vegas Gold"o was created by World Renowned artist Shari Bohlmann and is marketed around the globe under her pseudonym "Roxy" a Shari's rure and col-lectable art is available at Galleries or by

"Roxy" a private reserve wine series reflects a commitment to value and quality. This special bottling was cellured at the SharDan wine cellars and is offered to our select distinguished connoisseurs as a limited edition cellectable

Shari and Dan

Shari & Dan Bohlmann

"New York Glitter" o Private Reserve Select Chardonnay



ALC, 12,5% BY VOL

"New York Glitter" was created by World Renowned artist Shari Bohlmann and is markete