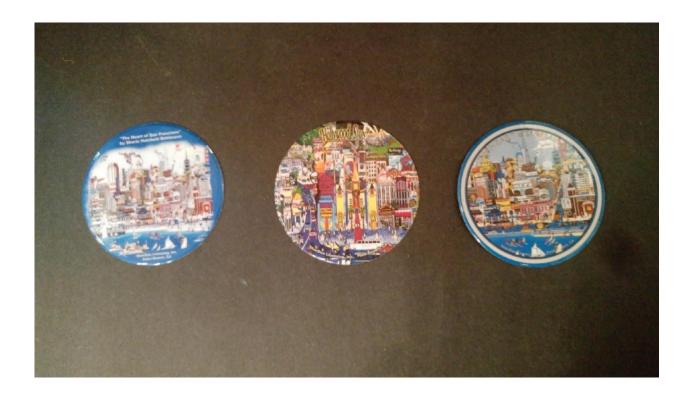

rDan wine cellars and is offered to our select distinguished connoisseurs as a limited edition cellectable

Shari and Dan

Shari & Dan Bohlmann

"New York Glitter" o Private Reserve Select Chardonnay



ALC, 12,5% BY VOL

"New York Glitter" was created by World Renowned artist Shari Bohlmann and is marketed around the globe under her pseudonym "Roxy" a Shari's rare and col-lectable art is available at Galleries or by

"Roxy" o private reserve wine series reflects a commitment to value and quality. This special bottling was cellared at the SharDan wine cellars and is offered to our select distinguished connoisseurs as a limited edition collectable

Shari and Dan

Shari & Dan Bohlmann

#### **Screen saver**



# **Casino Chips Design**



#### **T-Shirts**

# T-SHIRT DESIGNS





# Magnets



#### **Posters Design**





# **Puzzles**













## **Window Shutters**

# WINDOW SHUTTERS



#### **Clothing design**