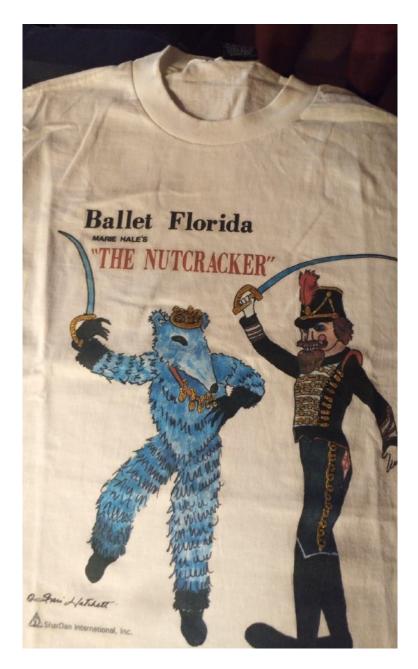

Dan Bohlmann

"New York Glitter" o Private Reserve Select Chardonnay



ALC, 12,5% BY VOL

"New York Glitter" was created by World Renowned artist Shari Bohlmann and is marketed around the globe under her pseudonym "Roxy" a Shari's rare and col-lectable art is available at Galleries or by

"Roxy" o private reserve wine series reflects a commitment to value and quality. This special bottling was cellared at the SharDan wine cellars and is offered to our select distinguished connoisseurs as a limited edition collectable

Shari and Dan

Shari & Dan Bohlmann

#### **Screen saver**



# **Casino Chips Design**



#### **T-Shirts**

# T-SHIRT DESIGNS





# Magnets



#### **Posters Design**





# **Puzzles**













## **Window Shutters**

# WINDOW SHUTTERS



#### **Clothing design**