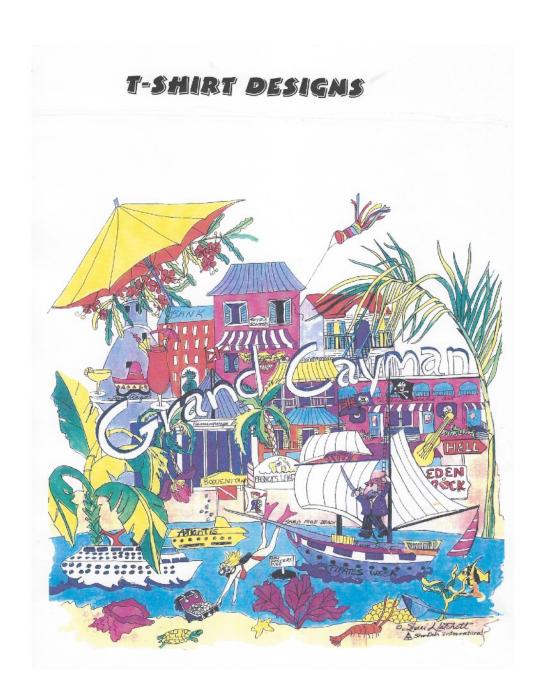

ed at the SharDan wine cellars and is offered to our select distinguished connoisseurs as a limited edition cellectable

Shari and Dan

Shari & Dan Bohlmann

"New York Glitter" o Private Reserve Select Chardonnay



ALC, 12,5% BY VOL

"New York Glitter" was created by World Renowned artist Shari Bohlmann and is marketed around the globe under her pseudonym "Roxy" a Shari's rare and col-lectable art is available at Galleries or by

"Roxy" o private reserve wine series reflects a commitment to value and quality. This special bottling was cellared at the SharDan wine cellars and is offered to our select distinguished connoisseurs as a limited edition collectable

Shari and Dan

Shari & Dan Bohlmann

#### **Screen saver**



# **Casino Chips Design**



#### **T-Shirts**

# T-SHIRT DESIGNS





# Magnets



#### **Posters Design**





# **Puzzles**













## **Window Shutters**

# WINDOW SHUTTERS



#### **Clothing design**