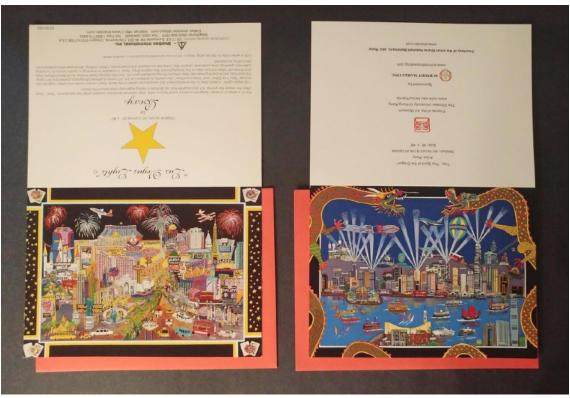

#### **LICENSING**





## **TSHIRT MILLION\$ RAGS**

#### **CALENDAR**











#### **CAMERA**



ALL IMAGES IN ALL CATEGORIES ARE AVAILABLE FOR LICENSING.

**CD** Cover



# Coffee mugs & water bottle



ALL IMAGES IN ALL CATEGORIES ARE AVAILABLE FOR LICENSING.

Clock



#### **Deco Tile**



#### **Menu Covers**





# **Dinner plates**







# **Designer clothing**



# **Greetings Cards**









#### **Idea Stick Tile**



#### **Wine Labels**

# SAMPLE WINE LABELS

"LAS VEGAS GOLD" @ Private Reserve Select Chardonnay



Original art by Shari Bohlmann

"Las Vegas Gold"o was created by World Renowned artist Shari Bohlmann and is marketed around the globe under her pseudonym "Roxy" a Shari's rure and col-lectable art is available at Galleries or by

"Roxy" a private reserve wine series reflects a commitment to value and quality. This special bottling was cellured at the SharDan wine cellars and is offered to our select distinguished connoisseurs as a limited edition cellectable

Shari and Dan

Shari & Dan Bohlmann

"New York Glitter" o Private Reserve Select Chardonnay



ALC, 12,5% BY VOL

"New York Glitter" was created by World Renowned artist Shari Bohlmann and is marketed