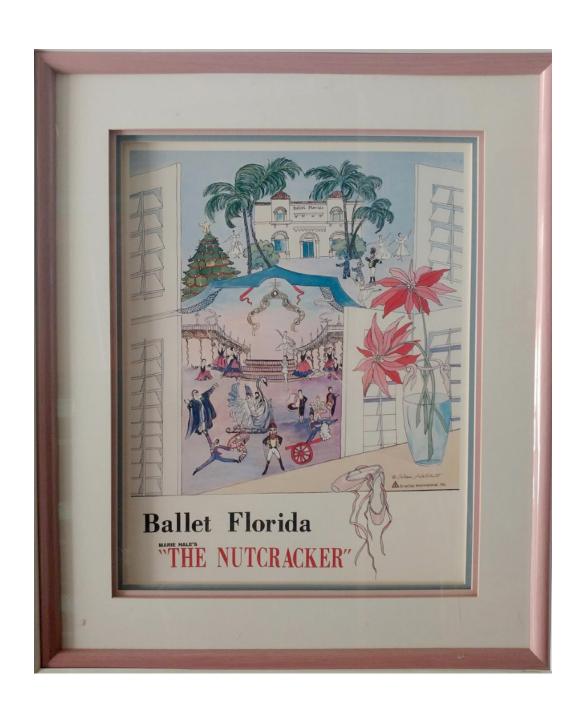

red to our select distinguished connoisseurs as a limited edition cellectable

Shari and Dan

Shari & Dan Bohlmann

"New York Glitter" o Private Reserve Select Chardonnay



ALC, 12,5% BY VOL

"New York Glitter" was created by World Renowned artist Shari Bohlmann and is marketed around the globe under her pseudonym "Roxy" a Shari's rare and col-lectable art is available at Galleries or by

"Roxy" o private reserve wine series reflects a commitment to value and quality. This special bottling was cellared at the SharDan wine cellars and is offered to our select distinguished connoisseurs as a limited edition collectable

Shari and Dan

Shari & Dan Bohlmann

#### **Screen saver**



# **Casino Chips Design**



#### **T-Shirts**

# T-SHIRT DESIGNS





# Magnets



#### **Posters Design**





# **Puzzles**













## **Window Shutters**

# WINDOW SHUTTERS



#### **Clothing design**