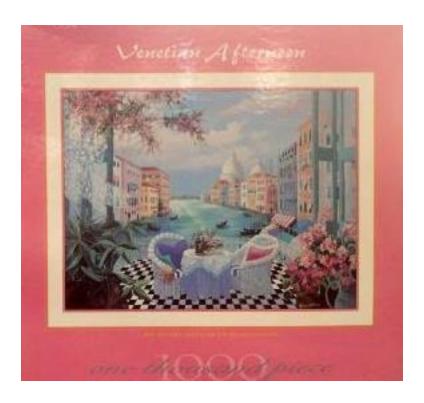

distinguished connoisseurs as a limited edition cellectable

Shari and Dan

Shari & Dan Bohlmann

"New York Glitter" o Private Reserve Select Chardonnay



ALC, 12,5% BY VOL

"New York Glitter" was created by World Renowned artist Shari Bohlmann and is marketed around the globe under her pseudonym "Roxy" a Shari's rare and col-lectable art is available at Galleries or by

"Roxy" o private reserve wine series reflects a commitment to value and quality. This special bottling was cellared at the SharDan wine cellars and is offered to our select distinguished connoisseurs as a limited edition collectable

Shari and Dan

Shari & Dan Bohlmann

#### **Screen saver**



# **Casino Chips Design**



#### **T-Shirts**

# T-SHIRT DESIGNS





# Magnets



#### **Posters Design**





# **Puzzles**













## **Window Shutters**

# WINDOW SHUTTERS



#### **Clothing design**