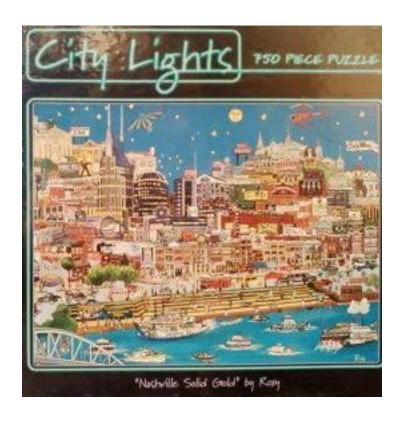

uished connoisseurs as a limited edition cellectable

Shari and Dan

Shari & Dan Bohlmann

"New York Glitter" o Private Reserve Select Chardonnay



ALC, 12,5% BY VOL

"New York Glitter" was created by World Renowned artist Shari Bohlmann and is marketed around the globe under her pseudonym "Roxy" a Shari's rare and col-lectable art is available at Galleries or by

"Roxy" o private reserve wine series reflects a commitment to value and quality. This special bottling was cellared at the SharDan wine cellars and is offered to our select distinguished connoisseurs as a limited edition collectable

Shari and Dan

Shari & Dan Bohlmann

#### **Screen saver**



# **Casino Chips Design**



#### **T-Shirts**

# T-SHIRT DESIGNS





# Magnets



#### **Posters Design**





# **Puzzles**













## **Window Shutters**

# WINDOW SHUTTERS



#### **Clothing design**