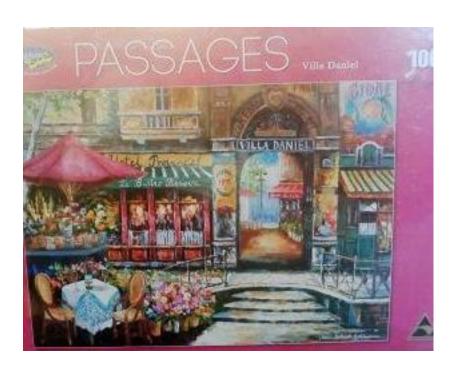

nguished connoisseurs as a limited edition cellectable

Shari and Dan

Shari & Dan Bohlmann

"New York Glitter" o Private Reserve Select Chardonnay



ALC, 12,5% BY VOL

"New York Glitter" was created by World Renowned artist Shari Bohlmann and is marketed around the globe under her pseudonym "Roxy" a Shari's rare and col-lectable art is available at Galleries or by

"Roxy" o private reserve wine series reflects a commitment to value and quality. This special bottling was cellared at the SharDan wine cellars and is offered to our select distinguished connoisseurs as a limited edition collectable

Shari and Dan

Shari & Dan Bohlmann

#### **Screen saver**



# **Casino Chips Design**



#### **T-Shirts**

# T-SHIRT DESIGNS





# Magnets



#### **Posters Design**





# **Puzzles**













## **Window Shutters**

# WINDOW SHUTTERS



#### **Clothing design**