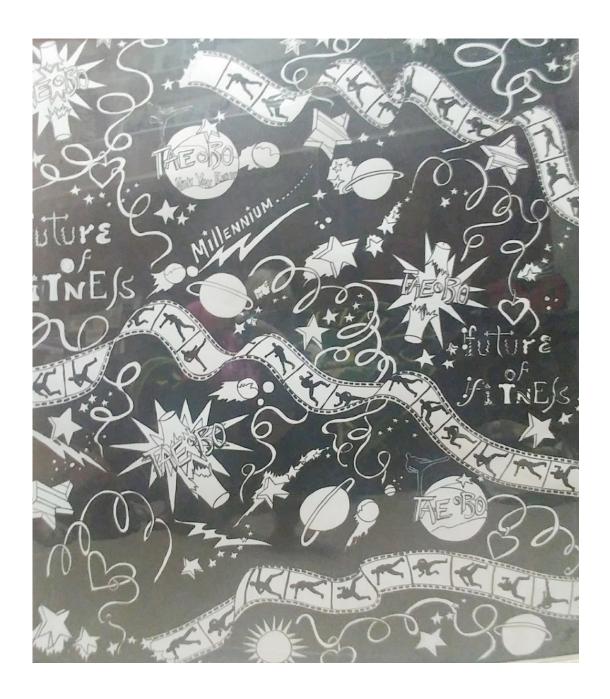

#### **LICENSING**





## **TSHIRT MILLION\$ RAGS**

#### **CALENDAR**











#### **CAMERA**



ALL IMAGES IN ALL CATEGORIES ARE AVAILABLE FOR LICENSING.

**CD** Cover



# Coffee mugs & water bottle



ALL IMAGES IN ALL CATEGORIES ARE AVAILABLE FOR LICENSING.

Clock



#### **Deco Tile**



#### **Menu Covers**





# **Dinner plates**







# **Designer clothing**



# **Greetings Cards**









#### **Idea Stick Tile**



#### **Wine Labels**

# SAMPLE WINE LABELS

"LAS VEGAS GOLD" @ Private Reserve Select Chardonnay



Original art by Shari Bohlmann

"Las Vegas Gold"o was created by World Renowned artist Shari Bohlmann and is marketed around the globe under her pseudonym "Roxy" a Shari's rure and col-lectable art is available at Galleries or by

"Roxy" a private reserve wine series reflects a commitment to value and quality. This special bottling was cellured at the SharDan wine cellars and is offered to our select distinguished connoisseurs as a limited edition cellectable

Shari and Dan

Shari & Dan Bohlmann

"New York Glitter" o Private Reserve Select Chardonnay



ALC, 12,5% BY VOL

"New York Glitter" was created by World Renowned artist Shar